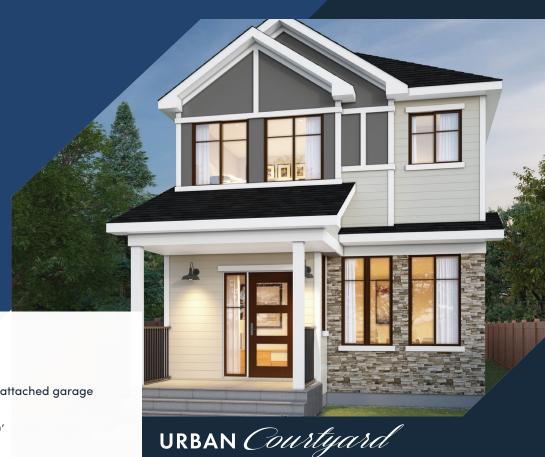

## Purcell

BEDROOM #3

**SQUARE FEET** 1805 BEDROOMS 3 BATHROOMS 2.5

**STYLE** 2-storey, Rear attached garage

**HOME WIDTH** 20'

GARAGE Double 19' x 20'

**SPECIFICATION** Inspire Series

BEDROOM #2 9'-2" x 10'-0" OWNER'S SUITE