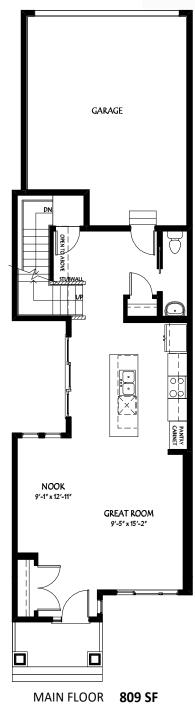

## THE

## Purcell



BEDROOM #3

**SQUARE FEET** 1805 BEDROOMS 3 BATHROOMS 2.5

**STYLE** 2-storey, Rear attached garage

**HOME WIDTH** 20'

GARAGE Double 19' x 20'

**SPECIFICATION** Inspire Series



BEDROOM #2 9'-2" x 10'-0" OWNER'S SUITE

UPPER FLOOR 996 SF

## your**pacesetter.com**

Square footage includes stairwells. This plan is published by Pacesetter Homes Ltd. Dimensions shown are approximate and subject to change without notice. All rights reserved. Reproduction, in whole or in part, without permission of Pacesetter Homes Ltd. is prohibited. Brochure cannot be used for construction.